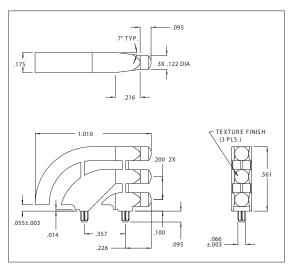

## DESCRIPTION AND FEATURES

7511A85

- •Precision engineered with *ray tracing* for bright, optically precise even indication and attractive appearance.
- •ESD protection from circuitry for exeptional reliability.
- •Designed for use with Bright ★Chips™ LEDs.
- •High contrast and wide viewing angle for greater visibility.
- Available in a variety of colors for added contrast and aesthetics.
- •Parts inserted after reflow to permit LED pad inspection before assembly.
- •Available in UL94V-O
- •Low profile for height constrained applications.
- ·Large lens provides high visibility.
- •All 3 models have matching center lines to allow for side-by-side mounting.
- •All dimensions in inches (mm).

7511A62

7511B11