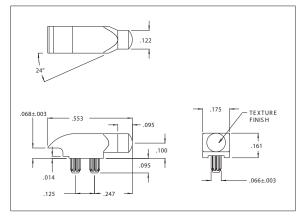

## DESCRIPTION AND FEATURES

7511A85

- •Precision engineered with *ray tracing* for bright, optically precise even indication and attractive appearance.
- •ESD protection from circuitry for exeptional reliability.
- •Designed for use with Bright ★Chips™ LEDs.
- •High contrast and wide viewing angle for greater visibility.
- Available in a variety of colors for added contrast and aesthetics.
- •Parts inserted after reflow to permit LED pad inspection before assembly.
- •Available in UL94V-O
- •Low profile for height constrained applications.
- ·Large lens provides high visibility.
- •All 3 models have matching center lines to allow for side-by-side mounting.
- •All dimensions in inches (mm).

7511A62

7511B11