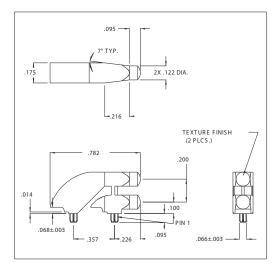

## DESCRIPTION AND FEATURES

7511A85

- •Precision engineered with *ray tracing* for bright, optically precise even indication and attractive appearance.
- •ESD protection from circuitry for exeptional reliability.
- •Designed for use with Bright ★Chips™ LEDs.
- •High contrast and wide viewing angle for greater visibility.
- Available in a variety of colors for added contrast and aesthetics.
- •Parts inserted after reflow to permit LED pad inspection before assembly.
- •Available in UL94V-O
- •Low profile for height constrained applications.
- ·Large lens provides high visibility.
- •All 3 models have matching center lines to allow for side-by-side mounting.
- •All dimensions in inches (mm).

7511A62

7511B11